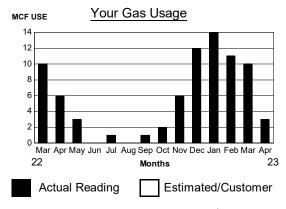

WARD, RICHARD 119 S-MAIN ST KEYSER, WV 267263029



Your average cost per day this bill is \$2.39 Your next meter reading will be on or around MAY 17, 2023

## **General Information**

For natural gas service emergencies, call 1-800-834-2070. For Customer Service inquiries, including payment options and assistance, call the same number between 7:00am and 6:00pm weekdays.

Effective April 12, 2023, the WV PSC increased the purchased gas cost rates (PGA) \$1.346 per MCF. The Residential PGA rate is \$7.893 per MCF, and the General Service PGA rate is \$9.750 per MCF.

|                                      |           | 277311-630720                      |                  |             |  |  |  |  |
|--------------------------------------|-----------|------------------------------------|------------------|-------------|--|--|--|--|
|